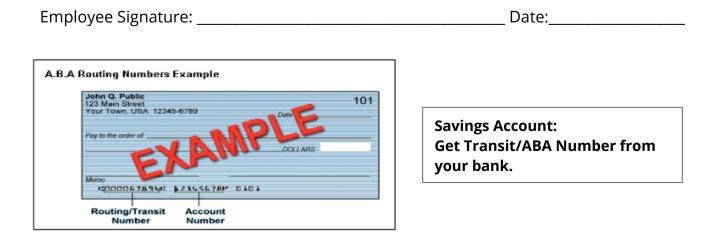

This form must be completed in order to direct your paycheck net proceeds to be deposited into the account specified below:

| Employee Name                |         | Social Security # |  |
|------------------------------|---------|-------------------|--|
| Address                      |         |                   |  |
| City                         | State   | Zip Code          |  |
| Depository Bank Name         |         |                   |  |
| Account Type 🗌 Checking      | Savings |                   |  |
| Routing/Transit # (9 digits) |         | Account #         |  |

## A copy of a voided check for the above account must be attached to this enrollment form to verify the banking information. If this is a savings account or an account that does not provide checks you must attach a printout provided by your banking institution.